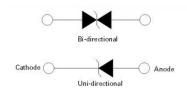

#### **FEATURES**

- Peak pulse power capability: 15,000W-30,000W
- Reverse Stand-Off Voltage: 17V 320V
- Fast response time
- Low leakage current
- Available in unidirectional and bidirectional
- Glass passivated chip junction